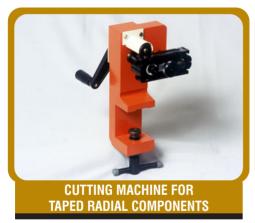

### LEAD FORMING, TRIMMING MACHINE & PCB CUTTING MACHINE

#### Lead forming or trimming machine

- We designed & manufacture the different mechanism machine as per customer demands.
- Lead forming machine designed to cut and form the leads components with 3 to 7 leads for vertical or horizontal mounting.
- Lead trimming machine designed to cut the leads of loose radial components with lead diameter.
- Cutting and forming machine to cut and form radial components with 2 leads.
- The machine has been developed to cut the leads of radial components.
- The machine features are adjustable or easy to use and operate.