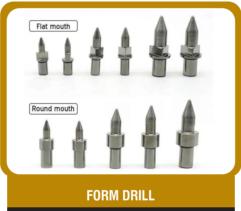

ng machine

- We designed & manufacture the different mechanism machine as per customer demands.
- Lead forming machine designed to cut and form the leads components with 3 to 7 leads for vertical or horizontal mounting.
- Lead trimming machine designed to cut the leads of loose radial components with lead diameter.
- Cutting and forming machine to cut and form radial components with 2 leads.
- The machine has been developed to cut the leads of radial components.
- The machine features are adjustable or easy to use and operate.





## Our Product



### FCT BON PCB TESTING JIGS & FIXTURES (PNEUMATIC OR MANUALLY)





















# Our Product



### LEAD FORMING, TRIMMING MACHINE & PCB CUTTING MACHINE

















# Our Product



#### **MECHANICAL PARTS & RUBBER PARTS**