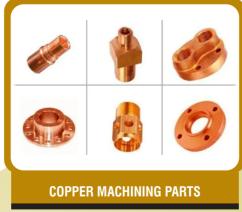

hine

- We designed & manufacture the different mechanism machine as per customer demands.
- Lead forming machine designed to cut and form the leads components with 3 to 7 leads for vertical or horizontal mounting.
- Lead trimming machine designed to cut the leads of loose radial components with lead diameter.
- Cutting and forming machine to cut and form radial components with 2 leads.
- The machine has been developed to cut the leads of radial components.
- The machine features are adjustable or easy to use and operate.





## Our Product



### FCT BON PCB TESTING JIGS & FIXTURES (PNEUMATIC OR MANUALLY)





















# Our Product



### LEAD FORMING, TRIMMING MACHINE & PCB CUTTING MACHINE

















# Our Product



#### **MECHANICAL PARTS & RUBBER PARTS**