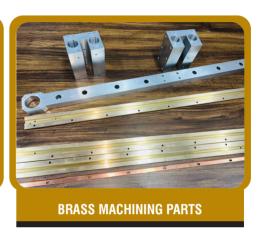

imming machine

- We designed & manufacture the different mechanism machine as per customer demands.
- Lead forming machine designed to cut and form the leads components with 3 to 7 leads for vertical or horizontal mounting.
- Lead trimming machine designed to cut the leads of loose radial components with lead diameter.
- Cutting and forming machine to cut and form radial components with 2 leads.
- The machine has been developed to cut the leads of radial components.
- The machine features are adjustable or easy to use and operate.





## Our Product



### FCT BON PCB TESTING JIGS & FIXTURES (PNEUMATIC OR MANUALLY)





















# Our Product



### LEAD FORMING, TRIMMING MACHINE & PCB CUTTING MACHINE

















# Our Product



#### **MECHANICAL PARTS & RUBBER PARTS**