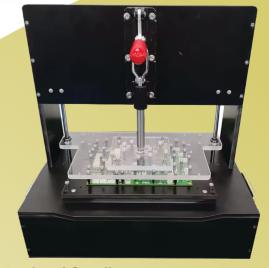

### FCT BON PCB TESTING JIGS & FIXTURES (PNEUMATIC OR MANUALLY)

#### Our product advantage

- Fixtures are made to guide the workpiece while the machining tools remains in place.
- Fixtures are developed by using imported & branded materials like POGO Pins.
- Our 500 + test jigs & 700 + FCT Bon Fixtures, PCB testing Fixtures or Jigs supplied to leading electronics manufacturing giants accross India.
- Manufactures 20- 25 jigs and Fixtures per month.
- Rubber parts developed by using branded materials to check the leakage of shockers or insert & picking the seals.
- Mechanical parts are made with high accuracy (AS PER DRAWING ) with many materials like (Brass, Stainless Steel, Aluminium, Copper, High Speed Steel, Nylon)