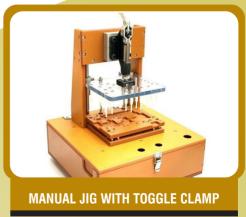

de with high accuracy (AS PER DRAWING ) with many materials like (Brass, Stainless Steel, Aluminium, Copper, High Speed Steel, Nylon)

#### Lead forming or trimming machine

- We designed & manufacture the different mechanism machine as per customer demands.
- Lead forming machine designed to cut and form the leads components with 3 to 7 leads for vertical or horizontal mounting.
- Lead trimming machine designed to cut the leads of loose radial components with lead diameter.
- Cutting and forming machine to cut and form radial components with 2 leads.
- The machine has been developed to cut the leads of radial components.
- The machine features are adjustable or easy to use and operate.





## Our Product



### FCT BON PCB TESTING JIGS & FIXTURES (PNEUMATIC OR MANUALLY)





















# Our Product



### LEAD FORMING, TRIMMING MACHINE & PCB CUTTING MACHINE

















# Our Product



#### **MECHANICAL PARTS & RUBBER PARTS**