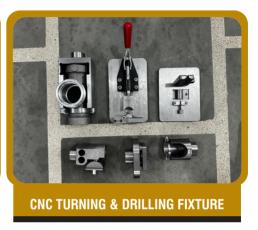

parts are made with high accuracy (AS PER DRAWING ) with many materials like (Brass, Stainless Steel, Aluminium, Copper, High Speed Steel, Nylon)

#### Lead forming or trimming machine

- We designed & manufacture the different mechanism machine as per customer demands.
- Lead forming machine designed to cut and form the leads components with 3 to 7 leads for vertical or horizontal mounting.
- Lead trimming machine designed to cut the leads of loose radial components with lead diameter.
- Cutting and forming machine to cut and form radial components with 2 leads.
- The machine has been developed to cut the leads of radial components.
- The machine features are adjustable or easy to use and operate.





## Our Product



### FCT BON PCB TESTING JIGS & FIXTURES (PNEUMATIC OR MANUALLY)





















# Our Product



### LEAD FORMING, TRIMMING MACHINE & PCB CUTTING MACHINE

















# Our Product



#### **MECHANICAL PARTS & RUBBER PARTS**