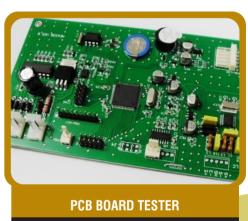

are made with high accuracy (AS PER DRAWING ) with many materials like (Brass, Stainless Steel, Aluminium, Copper, High Speed Steel, Nylon)

#### Lead forming or trimming machine

- We designed & manufacture the different mechanism machine as per customer demands.
- Lead forming machine designed to cut and form the leads components with 3 to 7 leads for vertical or horizontal mounting.
- Lead trimming machine designed to cut the leads of loose radial components with lead diameter.
- Cutting and forming machine to cut and form radial components with 2 leads.
- The machine has been developed to cut the leads of radial components.
- The machine features are adjustable or easy to use and operate.





## Our Product



### FCT BON PCB TESTING JIGS & FIXTURES (PNEUMATIC OR MANUALLY)





















# Our Product



### LEAD FORMING, TRIMMING MACHINE & PCB CUTTING MACHINE

















# Our Product



#### **MECHANICAL PARTS & RUBBER PARTS**