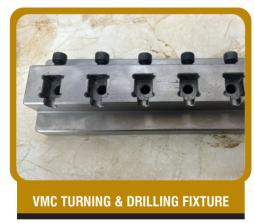

rts are made with high accuracy (AS PER DRAWING ) with many materials like (Brass, Stainless Steel, Aluminium, Copper, High Speed Steel, Nylon)

#### Lead forming or trimming machine

- We designed & manufacture the different mechanism machine as per customer demands.
- Lead forming machine designed to cut and form the leads components with 3 to 7 leads for vertical or horizontal mounting.
- Lead trimming machine designed to cut the leads of loose radial components with lead diameter.
- Cutting and forming machine to cut and form radial components with 2 leads.
- The machine has been developed to cut the leads of radial components.
- The machine features are adjustable or easy to use and operate.





## Our Product



### FCT BON PCB TESTING JIGS & FIXTURES (PNEUMATIC OR MANUALLY)





















# Our Product



### LEAD FORMING, TRIMMING MACHINE & PCB CUTTING MACHINE

















# Our Product



#### **MECHANICAL PARTS & RUBBER PARTS**