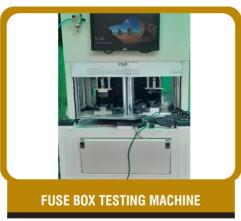

### LEAD FORMING, TRIMMING MACHINE & PCB CUTTING MACHINE

#### Lead forming or trimming machine

- We designed & manufacture the different mechanism machine as per customer demands.
- Lead forming machine designed to cut and form the leads components with 3 to 7 leads for vertical or horizontal mounting.
- Lead trimming machine designed to cut the leads of loose radial components with lead diameter.
- Cutting and forming machine to cut and form radial components with 2 leads.
- The machine has been developed to cut the leads of radial components.
- The machine features are adjustable or easy to use and operate.