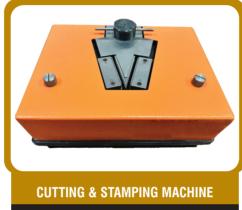

### LEAD FORMING, TRIMMING MACHINE & PCB CUTTING MACHINE

#### Lead forming or trimming machine

- We designed & manufacture the different mechanism machine as per customer demands.
- Lead forming machine designed to cut and form the leads components with 3 to 7 leads for vertical or horizontal mounting.
- Lead trimming machine designed to cut the leads of loose radial components with lead diameter.
- Cutting and forming machine to cut and form radial components with 2 leads.
- The machine has been developed to cut the leads of radial components.
- The machine features are adjustable or easy to use and operate.