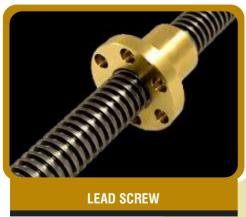

achine

- We designed & manufacture the different mechanism machine as per customer demands.
- Lead forming machine designed to cut and form the leads components with 3 to 7 leads for vertical or horizontal mounting.
- Lead trimming machine designed to cut the leads of loose radial components with lead diameter.
- Cutting and forming machine to cut and form radial components with 2 leads.
- The machine has been developed to cut the leads of radial components.
- The machine features are adjustable or easy to use and operate.





## Our Product



### FCT BON PCB TESTING JIGS & FIXTURES (PNEUMATIC OR MANUALLY)





















# Our Product



### LEAD FORMING, TRIMMING MACHINE & PCB CUTTING MACHINE

















# Our Product



#### **MECHANICAL PARTS & RUBBER PARTS**