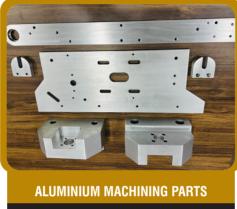

trimming machine

- We designed & manufacture the different mechanism machine as per customer demands.
- Lead forming machine designed to cut and form the leads components with 3 to 7 leads for vertical or horizontal mounting.
- Lead trimming machine designed to cut the leads of loose radial components with lead diameter.
- Cutting and forming machine to cut and form radial components with 2 leads.
- The machine has been developed to cut the leads of radial components.
- The machine features are adjustable or easy to use and operate.





## Our Product



### FCT BON PCB TESTING JIGS & FIXTURES (PNEUMATIC OR MANUALLY)





















# Our Product



### LEAD FORMING, TRIMMING MACHINE & PCB CUTTING MACHINE

















# Our Product



#### **MECHANICAL PARTS & RUBBER PARTS**