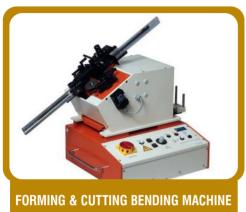

### LEAD FORMING, TRIMMING MACHINE & PCB CUTTING MACHINE

#### Lead forming or trimming machine

- We designed & manufacture the different mechanism machine as per customer demands.
- Lead forming machine designed to cut and form the leads components with 3 to 7 leads for vertical or horizontal mounting.
- Lead trimming machine designed to cut the leads of loose radial components with lead diameter.
- Cutting and forming machine to cut and form radial components with 2 leads.
- The machine has been developed to cut the leads of radial components.
- The machine features are adjustable or easy to use and operate.