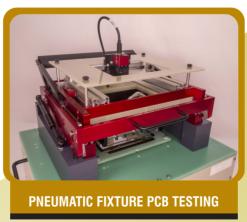

made with high accuracy (AS PER DRAWING ) with many materials like (Brass, Stainless Steel, Aluminium, Copper, High Speed Steel, Nylon)

#### Lead forming or trimming machine

- We designed & manufacture the different mechanism machine as per customer demands.
- Lead forming machine designed to cut and form the leads components with 3 to 7 leads for vertical or horizontal mounting.
- Lead trimming machine designed to cut the leads of loose radial components with lead diameter.
- Cutting and forming machine to cut and form radial components with 2 leads.
- The machine has been developed to cut the leads of radial components.
- The machine features are adjustable or easy to use and operate.





## Our Product



### FCT BON PCB TESTING JIGS & FIXTURES (PNEUMATIC OR MANUALLY)





















# Our Product



### LEAD FORMING, TRIMMING MACHINE & PCB CUTTING MACHINE

















# Our Product



#### **MECHANICAL PARTS & RUBBER PARTS**