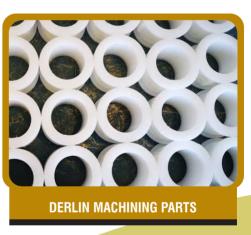

machine

- We designed & manufacture the different mechanism machine as per customer demands.
- Lead forming machine designed to cut and form the leads components with 3 to 7 leads for vertical or horizontal mounting.
- Lead trimming machine designed to cut the leads of loose radial components with lead diameter.
- Cutting and forming machine to cut and form radial components with 2 leads.
- The machine has been developed to cut the leads of radial components.
- The machine features are adjustable or easy to use and operate.





## Our Product



### FCT BON PCB TESTING JIGS & FIXTURES (PNEUMATIC OR MANUALLY)





















# Our Product



### LEAD FORMING, TRIMMING MACHINE & PCB CUTTING MACHINE

















# Our Product



#### **MECHANICAL PARTS & RUBBER PARTS**