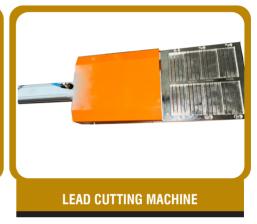

### LEAD FORMING, TRIMMING MACHINE & PCB CUTTING MACHINE

#### Lead forming or trimming machine

- We designed & manufacture the different mechanism machine as per customer demands.
- Lead forming machine designed to cut and form the leads components with 3 to 7 leads for vertical or horizontal mounting.
- Lead trimming machine designed to cut the leads of loose radial components with lead diameter.
- Cutting and forming machine to cut and form radial components with 2 leads.
- The machine has been developed to cut the leads of radial components.
- The machine features are adjustable or easy to use and operate.