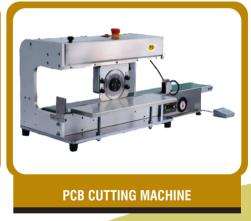

### LEAD FORMING, TRIMMING MACHINE & PCB CUTTING MACHINE

#### Lead forming or trimming machine

- We designed & manufacture the different mechanism machine as per customer demands.
- Lead forming machine designed to cut and form the leads components with 3 to 7 leads for vertical or horizontal mounting.
- Lead trimming machine designed to cut the leads of loose radial components with lead diameter.
- Cutting and forming machine to cut and form radial components with 2 leads.
- The machine has been developed to cut the leads of radial components.
- The machine features are adjustable or easy to use and operate.