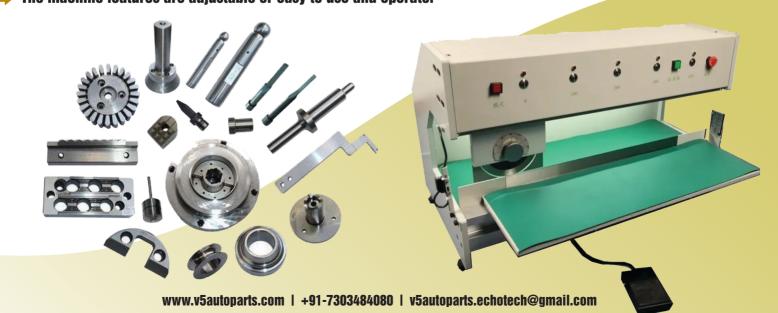

### LEAD FORMING, TRIMMING MACHINE & PCB CUTTING MACHINE

#### Lead forming or trimming machine

- We designed & manufacture the different mechanism machine as per customer demands.
- Lead forming machine designed to cut and form the leads components with 3 to 7 leads for vertical or horizontal mounting.
- Lead trimming machine designed to cut the leads of loose radial components with lead diameter.
- Cutting and forming machine to cut and form radial components with 2 leads.
- The machine has been developed to cut the leads of radial components.
- The machine features are adjustable or easy to use and operate.