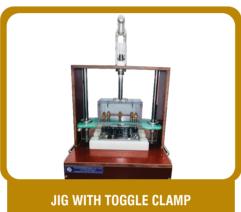

l parts are made with high accuracy (AS PER DRAWING ) with many materials like (Brass, Stainless Steel, Aluminium, Copper, High Speed Steel, Nylon)

#### Lead forming or trimming machine

- We designed & manufacture the different mechanism machine as per customer demands.
- Lead forming machine designed to cut and form the leads components with 3 to 7 leads for vertical or horizontal mounting.
- Lead trimming machine designed to cut the leads of loose radial components with lead diameter.
- Cutting and forming machine to cut and form radial components with 2 leads.
- The machine has been developed to cut the leads of radial components.
- The machine features are adjustable or easy to use and operate.





## Our Product



### FCT BON PCB TESTING JIGS & FIXTURES (PNEUMATIC OR MANUALLY)





















# Our Product



### LEAD FORMING, TRIMMING MACHINE & PCB CUTTING MACHINE

















# Our Product



#### **MECHANICAL PARTS & RUBBER PARTS**