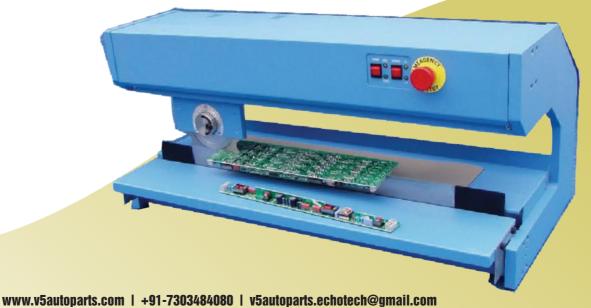

### LEAD FORMING, TRIMMING MACHINE & PCB CUTTING MACHINE

#### Lead forming or trimming machine

- We designed & manufacture the different mechanism machine as per customer demands.
- Lead forming machine designed to cut and form the leads components with 3 to 7 leads for vertical or horizontal mounting.
- Lead trimming machine designed to cut the leads of loose radial components with lead diameter.
- Cutting and forming machine to cut and form radial components with 2 leads.
- The machine has been developed to cut the leads of radial components.
- The machine features are adjustable or easy to use and operate.