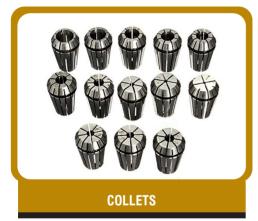

ming machine

- We designed & manufacture the different mechanism machine as per customer demands.
- Lead forming machine designed to cut and form the leads components with 3 to 7 leads for vertical or horizontal mounting.
- Lead trimming machine designed to cut the leads of loose radial components with lead diameter.
- Cutting and forming machine to cut and form radial components with 2 leads.
- The machine has been developed to cut the leads of radial components.
- The machine features are adjustable or easy to use and operate.





## Our Product



### FCT BON PCB TESTING JIGS & FIXTURES (PNEUMATIC OR MANUALLY)





















# Our Product



### LEAD FORMING, TRIMMING MACHINE & PCB CUTTING MACHINE

















# Our Product



#### **MECHANICAL PARTS & RUBBER PARTS**